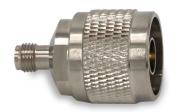

# YDS-N(M)-RPSMA(F) N Male to RPSMA Female Connector

Front View **Back View** 

#### **Specifications**

| Connector Model No. | YDS-N(M)-RPSMA(F) |
|---------------------|-------------------|
| Connector No.1      | N Male            |
| Connector No.2      | RPSMA Female      |

www.YDSCOMM.com sales@ydscomm.com Tel: (+86) 13790087202 (WeChat, QQ, Mobile)