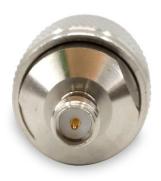

# YDS-N(M)-RPSMA(F) N Male to RPSMA Female Connector

Front View **Back View** 

#### **Specifications**

| Connector Model No. | YDS-N(M)-RPSMA(F) |
|---------------------|-------------------|
| Connector No.1      | N Male            |
| Connector No.2      | RPSMA Female      |

www.YDSCOMM.com sales@ydscomm.com Tel: (+86) 13790087202 (WeChat, QQ, Mobile)