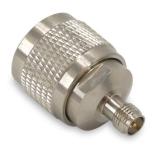

# YDS COMMUNICATIONS ANTENNA



Professional Design Engineering Manufacturer Partner

# YDS-N(M)-RPSMA(F) N Male to RPSMA Female Connector





Front View **Back View** 

#### **Specifications**

| Connector Model No. | YDS-N(M)-RPSMA(F) |
|---------------------|-------------------|
| Connector No.1      | N Male            |
| Connector No.2      | RPSMA Female      |

www.YDSCOMM.com sales@ydscomm.com Tel: (+86) 13790087202 (WeChat, QQ, Mobile)



# YDS COMMUNICATIONS ANTENNA



Professional Design Engineering Manufacturer Partner

### YDS-N(M)-RPSMA(F) N Male to RPSMA Female Connector







# YDS COMMUNICATIONS ANTENNA



Professional Design Engineering Manufacturer Partner

### YDS-N(M)-RPSMA(F) N Male to RPSMÁ Female Connector





www.YDSCOMM.com sales@ydscomm.com Tel: (+86) 13790087202 (WeChat, QQ, Mobile)