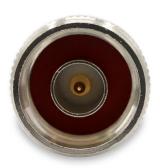

# YDS-N(M)-RPSMA(F) N Male to RPSMA Female Connector

Front View **Back View** 

#### **Specifications**

| Connector Model No. | YDS-N(M)-RPSMA(F) |
|---------------------|-------------------|
| Connector No.1      | N Male            |
| Connector No.2      | RPSMA Female      |

www.YDSCOMM.com sales@ydscomm.com Tel: (+86) 13790087202 (WeChat, QQ, Mobile)